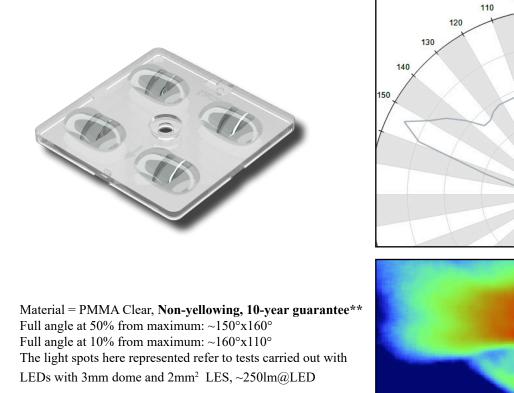

## KNAC0424ASM - IESNA Type II / Type III

## Materials

| Material                                                                                                                                                                                                                                                                                                                                                                                                                                                                                                            | Тор      |
|---------------------------------------------------------------------------------------------------------------------------------------------------------------------------------------------------------------------------------------------------------------------------------------------------------------------------------------------------------------------------------------------------------------------------------------------------------------------------------------------------------------------|----------|
| PMMA 8N **                                                                                                                                                                                                                                                                                                                                                                                                                                                                                                          | -40°90°C |
| For further information please visit Evonik website                                                                                                                                                                                                                                                                                                                                                                                                                                                                 |          |
| <ul> <li>**</li> <li>KNAC04xxxSM is made of the same material used to produce PLEXIGLAS® Solar which guarantees it will show no yellowing for 10 years.</li> <li>Yellowness Index (YI) according to the test standards for Arizona/Florida outdoor exposure testing:</li> <li>YI 6 under hot/dry conditions</li> <li>YI 8 under hot/wet conditions</li> </ul>                                                                                                                                                       |          |
| Notes:                                                                                                                                                                                                                                                                                                                                                                                                                                                                                                              |          |
| <ul> <li>Intensity (I) and illuminance (E) data are normalized by 1000 lm</li> <li>The optical values shown are the result of optical simulations carried out with LIGHTOOLS, ASAP and ZEMAX software systems. The optical simulations are carried out on the basis of the typical values provided in the LED manufacturers' official datasheets. The photometric analysis has been carried out on physical samples. On request, by supplying your PCB, we can provide the measurement photometric file.</li> </ul> |          |