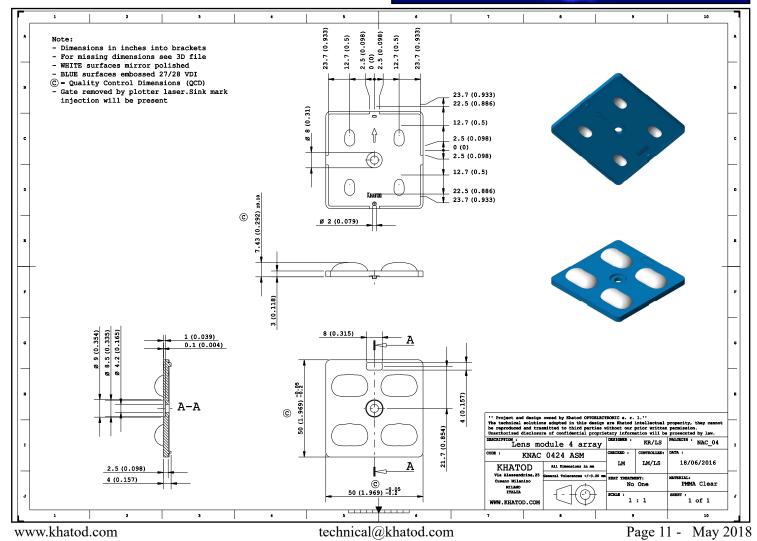

## KNAC0424ASM - IESNA Type II / Type III

## Materials

| Material                                                                                                                                                                                                                                                                                                                                                                                                                                                                                                            | Тор      |
|---------------------------------------------------------------------------------------------------------------------------------------------------------------------------------------------------------------------------------------------------------------------------------------------------------------------------------------------------------------------------------------------------------------------------------------------------------------------------------------------------------------------|----------|
| PMMA 8N **                                                                                                                                                                                                                                                                                                                                                                                                                                                                                                          | -40°90°C |
| For further information please visit Evonik website                                                                                                                                                                                                                                                                                                                                                                                                                                                                 |          |
| <ul> <li>**</li> <li>KNAC04xxxSM is made of the same material used to produce PLEXIGLAS® Solar which guarantees it will show no yellowing for 10 years.</li> <li>Yellowness Index (YI) according to the test standards for Arizona/Florida outdoor exposure testing:</li> <li>YI 6 under hot/dry conditions</li> <li>YI 8 under hot/wet conditions</li> </ul>                                                                                                                                                       |          |
| Notes:                                                                                                                                                                                                                                                                                                                                                                                                                                                                                                              |          |
| <ul> <li>Intensity (I) and illuminance (E) data are normalized by 1000 lm</li> <li>The optical values shown are the result of optical simulations carried out with LIGHTOOLS, ASAP and ZEMAX software systems. The optical simulations are carried out on the basis of the typical values provided in the LED manufacturers' official datasheets. The photometric analysis has been carried out on physical samples. On request, by supplying your PCB, we can provide the measurement photometric file.</li> </ul> |          |