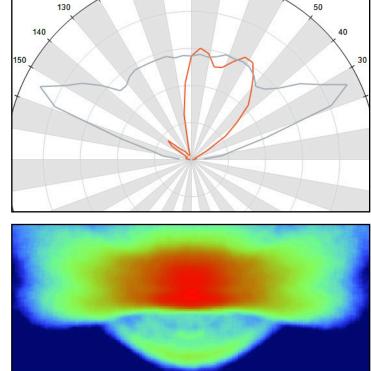

## KNAC0424ASM - IESNA Type II / Type III

## Materials

| Material                                                                                                                                                                                                                                                                                                                                                                                                                                                                                                            | Тор      |
|---------------------------------------------------------------------------------------------------------------------------------------------------------------------------------------------------------------------------------------------------------------------------------------------------------------------------------------------------------------------------------------------------------------------------------------------------------------------------------------------------------------------|----------|
| PMMA 8N **                                                                                                                                                                                                                                                                                                                                                                                                                                                                                                          | -40°90°C |
| For further information please visit Evonik website                                                                                                                                                                                                                                                                                                                                                                                                                                                                 |          |
| <ul> <li>**</li> <li>KNAC04xxxSM is made of the same material used to produce PLEXIGLAS® Solar which guarantees it will show no yellowing for 10 years.</li> <li>Yellowness Index (YI) according to the test standards for Arizona/Florida outdoor exposure testing:</li> <li>YI 6 under hot/dry conditions</li> <li>YI 8 under hot/wet conditions</li> </ul>                                                                                                                                                       |          |
| Notes:                                                                                                                                                                                                                                                                                                                                                                                                                                                                                                              |          |
| <ul> <li>Intensity (I) and illuminance (E) data are normalized by 1000 lm</li> <li>The optical values shown are the result of optical simulations carried out with LIGHTOOLS, ASAP and ZEMAX software systems. The optical simulations are carried out on the basis of the typical values provided in the LED manufacturers' official datasheets. The photometric analysis has been carried out on physical samples. On request, by supplying your PCB, we can provide the measurement photometric file.</li> </ul> |          |